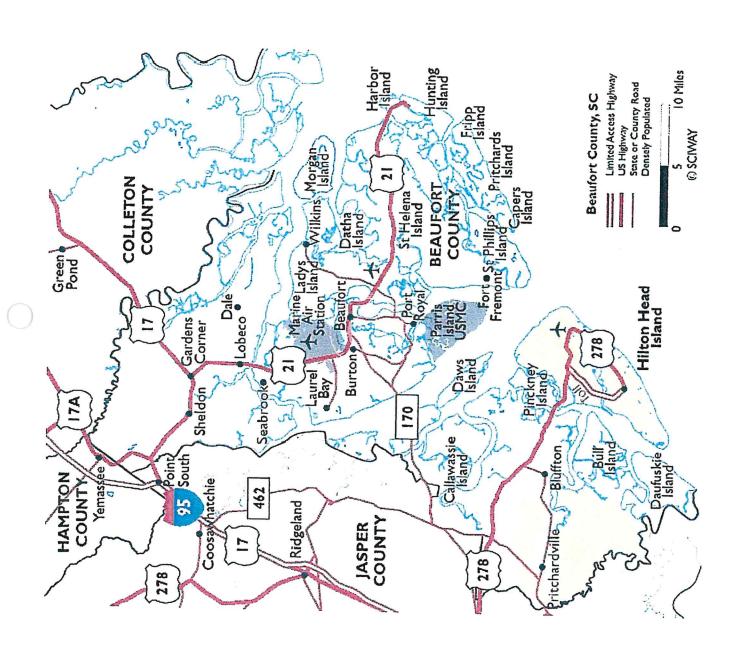

### FIRST CENTURY BANK, N.A. 2023 ASSESSMENT AREA

First Century Bank's assessment area (AA) includes Jackson County, Georgia, which is not in an MSA. Due to the latest revised CRA Strategic Plan, effective starting May 1, 2022 through 2023 the assessment area will be Jackson County, Georgia and Beaufort County, South Carolina.

#### D. First Century Bank's Assessment Area

The Bank's CRA Assessment Area for 2023 is defined as Jackson County, Georgia which is not in an MSA and Beaufort County, South Carolina, due to the opening of a new branch in Hilton Head Island in December of 2020. The Hall County branch closed in September 2020.

#### Information on Beaufort County, SC

The 2010 census shows that the population of Beaufort County is 162,233 and for 2020 was 187,117 (an increase of 24,884 or 15.3%). The 2010 Census (2020 census details are not yet available as of March 2022) indicates the 162,233 population is comprised of 70,607 households that 10.9% of the population live below the poverty line and according to the U.S. Census Bureau 2016-2020 American Community Survey 5 year estimates, 9.3% of the population in Beaufort County lives below the poverty line. For 2021 FFIEC estimated median family income is \$73,200. (see below charts)

FFIEC Census Reports (see below charts) indicate that there are a total of 92,858 housing units in Beaufort County. Of these, 46,204 (49.23%) are owner occupied, 19,771 (21.06%) are renter occupied, and 27,883 (29.71%) are vacant (see charts below). According to city-data.com, new house construction building permits have gone from 244 in 2010 at an average cost of \$377,400 to 1,771 in 2019 at an average cost of 379,100 a .45% increase in cost over the period. Between 2015 (the farthest back data located) and 2020 average weekly wages for Beaufort County increased by about 20.4% based on reports in the Bureau of Labor Statistics and the Beaufort County Profile respectively for those years.