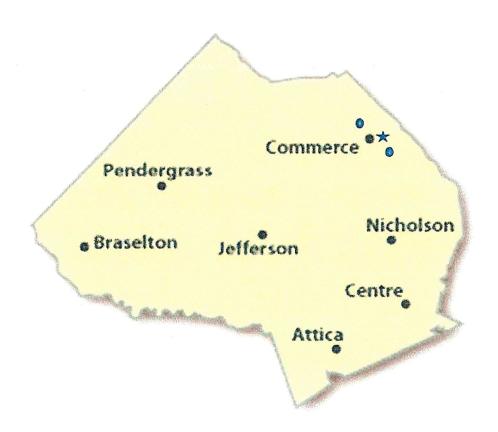

### Jackson County Census Tracts:

101.04

101.05

101.06

101.07

101.08

101.09

102.00

103.00

104.00

105.00

106.01

106.02

107.01

107.03

107.04

107.05

#### Information on Jackson County

The 2010 census shows that the population of Jackson County was 60,485 and for 2020 was 75,907 (an increase of 15,422 or 25.5%). The 2010 Census (2020 census details are not yet available as of March 2022) indicates the 60,485 population is comprised of 15,870 families and 20,917 households and that 8,930 (14.77%) of these live below the poverty line and according to the U.S. Census Bureau 2020 American Community Survey estimates, still 9.3% of the population in Jackson County lives below the poverty line. For 2021 FFIEC estimated median family income is \$53,400. (see charts below)

FFIEC Census Reports (see below charts) indicate that there are a total of 23,756 housing units in Jackson County. Of these, 16,202 (68.20%) are owner occupied, 4,846 (20.40%) are renter occupied, and 2,708 (11.40%) are vacant (see charts below). 2010 FFIEC Census Reports showed 69.54% owner occupied, 23.26% renter occupied and 7.20% vacant. According to city-data.com, new house construction building permits have gone from 82 in 2010 at an average cost of \$172,600 to 1,018 in 2019 at an average cost of \$194,800 a 12.86% increase in cost over the period, lower than average weekly wage growth between 2010 and 2021 of 29.31%. As demonstrated by the numbers, there would be few, if any, developments that would be in the affordable range for the LMI population. It is worthwhile to note that the majority of this activity has been in the Western part of the county in an area greater than 10 miles from the Bank's location.

According to the Georgia Department of Labor Area Labor Profile for Jackson County, unemployment has gone from 10.8% in 2010 to 5.9% in 2020. Additionally, the industry mix has shifted somewhat during that span. In 2010 goods producing industry accounted for 29.1% of employment, service producing 52.4%, government sector 18.4% and unclassified at .2%. In 2021 the mix had changed to 20.6% goods producing (351 businesses), 70.3% service providing (1,217 businesses), 8.9% government sector (58 entities) and .2% unclassified (120 businesses). Of the total 1,746 businesses noted in the 2021 Georgia Area Labor Profile, the top 10 employers in Jackson County were: