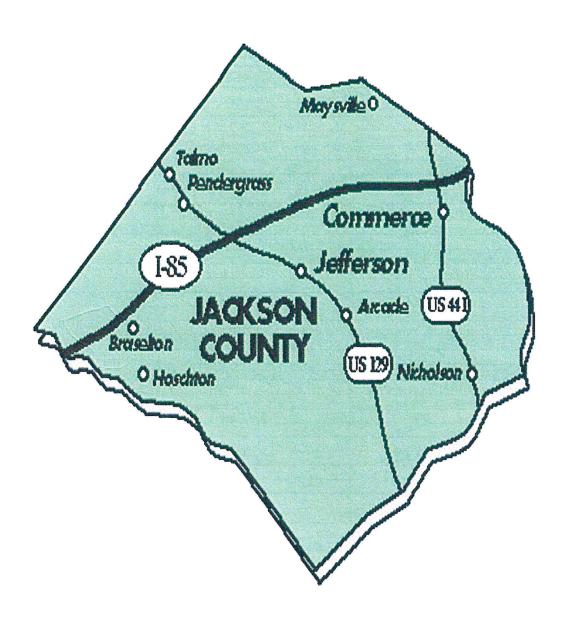

### Jackson County Census Tracts:

101.04

101.05

101.06

101.07

101.08

101.09

102.00

103.00

104.00

105.00

106.01

106.02

107.01

107.03

107.04

107.05

#### Information on Jackson County

The 2010 census shows that the population of Jackson County was 60,485 and for 2020 was 75,907 (an increase of 15,422 or 25.5%). The 2010 Census (2020 census details are not yet available as of March 2022) indicates the 60,485 population is comprised of 15,870 families and 20,917 households and that 8,930 (14.77%) of these live below the poverty line and according to the U.S. Census Bureau 2020 American Community Survey estimates, still 9.3% of the population in Jackson County lives below the poverty line. For 2021 FFIEC estimated median family income is \$53,400. (see charts below)

FFIEC Census Reports (see below charts) indicate that there are a total of 23,756 housing units in Jackson County. Of these, 16,202 (68.20%) are owner occupied, 4,846 (20.40%) are renter occupied, and 2,708 (11.40%) are vacant (see charts below). 2010 FFIEC Census Reports showed 69.54% owner occupied, 23.26% renter occupied and 7.20% vacant. According to city-data.com, new house construction building permits have gone from 82 in 2010 at an average cost of \$172,600 to 1,018 in 2019 at an average cost of \$194,800 a 12.86% increase in cost over the period, lower than average weekly wage growth between 2010 and 2021 of 29.31%. As demonstrated by the numbers, there would be few, if any, developments that would be in the affordable range for the LMI population. It is worthwhile to note that the majority of this activity has been in the Western part of the county in an area greater than 10 miles from the Bank's location.

According to the Georgia Department of Labor Area Labor Profile for Jackson County, unemployment has gone from 10.8% in 2010 to 5.9% in 2020. Additionally, the industry mix has shifted somewhat during that span. In 2010 goods producing industry accounted for 29.1% of employment, service producing 52.4%, government sector 18.4% and unclassified at .2%. In 2021 the mix had changed to 20.6% goods producing (351 businesses), 70.3% service providing (1,217 businesses), 8.9% government sector (58 entities) and .2% unclassified (120 businesses). Of the total 1,746 businesses noted in the 2021 Georgia Area Labor Profile, the top 10 employers in Jackson County were: